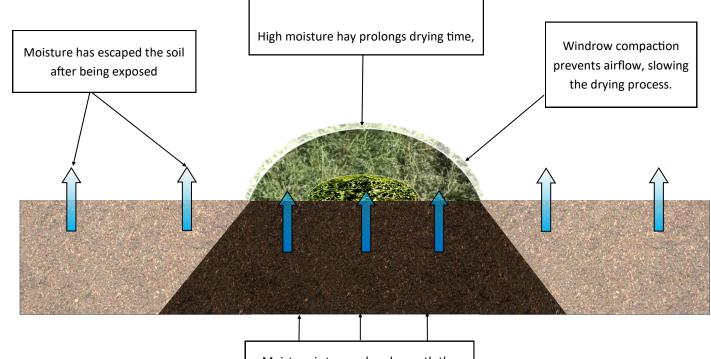

### After Cutting

- Cured Hay

- Bleached hay

- High Moisture Hay

- High Moisture Soil

- Low Moisture Soil

Plants below cut windrow recover faster, enabling uniform growth in fodder crops that are cut multiple times.

## **Current Hay making Practice**

Moisture is trapped underneath the windrow

| SPECIFICATION          | MULTI-TED 12-6          |
|------------------------|-------------------------|
| TEDDER DIMENSIONS      |                         |
| Effective Tedder Width | 7-10m / 23-32ft         |
| Transport Width        | 3.2m / 10ft             |
| Transport length       | 5m / 17ft               |
|                        |                         |
| Transport Height       | 4.2m / 14ft             |
| Weight                 | 2.5 tonne               |
| TYRES                  |                         |
|                        | 33x12.5 R15 LT 108R x 4 |
| TRACTOR REQUIREMENTS   |                         |
| Hydraulic Requirements | 80L/min                 |
| TRACTOR SPEEDS         |                         |
| Tedding Speed          | 8-16 km/h               |
| Transport Speed        | Max 40km/h              |
| TEDDER FEATURES        |                         |
| Total No. of tynes     | 228                     |
| Rotors                 | 6                       |
| Rotor Width            | Centre 1400mm           |
|                        | Wings 900mm             |
| Tynes arms per rotor   | Centre 14               |
|                        | Wings 12                |
| Tynes per arm          | 3                       |
| Hitch Type             | Drawbar                 |
| Rotor drive            | Hydraulic               |
| Hydraulic motor        | Centre TORQMOTOR ME-21  |
|                        | Wings TORQMOTOR ME-18   |