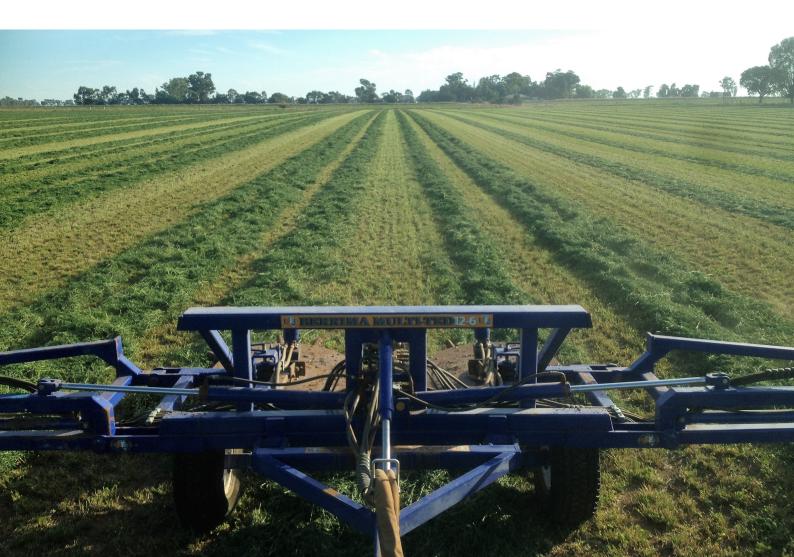

# Berrima Hay Rakes

Australian made machines built with strength and simplicity to go the distance

Introducing the Multi-Ted 12-6, the latest innovative release from Berrima Engineering.

Significantly improves drying time and fodder quality

## The Multi-Ted 12-6 Difference