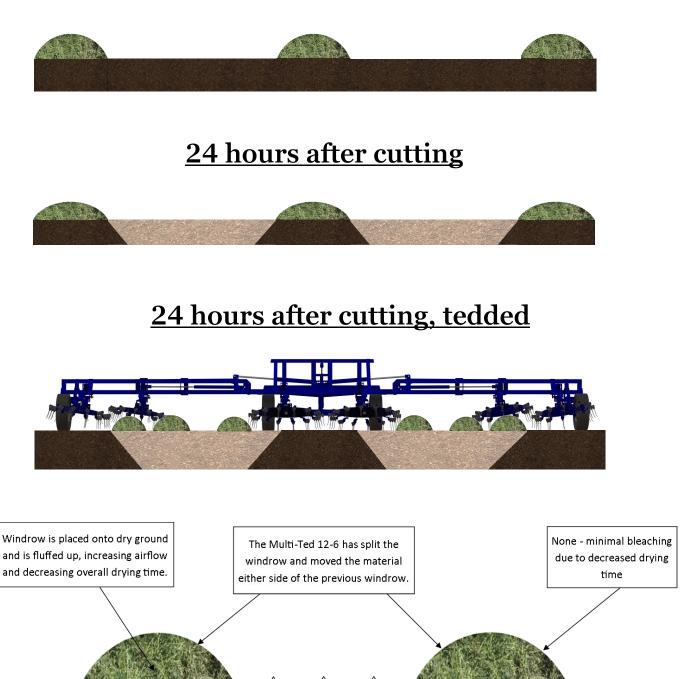

## The Multi-Ted 12-6 Difference

### After Cutting

- Cured Hay

- Bleached hay

- High Moisture Hay

- High Moisture Soil

- Low Moisture Soil

Plants below cut windrow recover faster, enabling uniform growth in fodder crops that are cut multiple times.