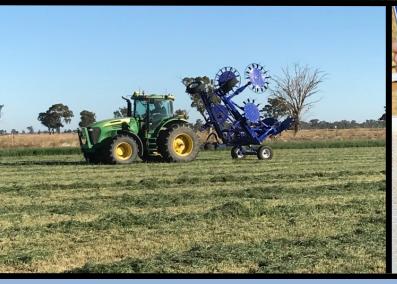

# Berrima Hay Rakes

Australian made machines built with strength and simplicity to go the distance

Introducing the Multi-Ted 12-6, the latest innovative release from Berrima Engineering.

Significantly improves drying time and fodder quality

Suitable for mowers from 3 to 5 metres

Rotors specially designed for gentle material handling

Variable rotor spacing , rotor angle and speed with suspension

BERRIMA ENGINEERING ROLLER BAR HAY RAKES HYDRAULIC TEDDERS For pricing and dealer locations Call (03) 5882 4222 www.berrimahayrakes.com.au